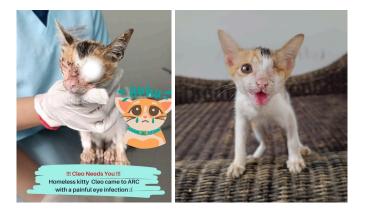

## Cleo

Your support allows us to help animals like sweet homeless kitten Cleo. Four months old Cleo came to ARC with a VERY painful eye infection and in overall bad shape.

Thanks to your support and help, our ARC vet team was able to treat Cleo successfully. As she got stronger, we were also able to spay and vaccinate her, give her a microchip and anti-parasite treatment.

At the moment, Cleo is still recovering at our shelter. Once she is strong enough, we will find the best forever home for Cleo!