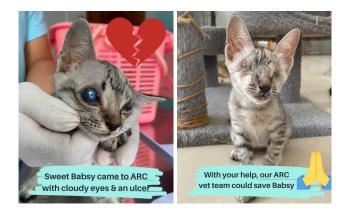

#### Babsy

Homeless kitty Babsy was also rescued from the rough streets of Phnom Penh. She came to ARC with cloudy eyes and an ulcer.

With your support, our ARC vet team was able to help Babsy, and also spayed and vaccinated her, gave her a microchip and anti-parasite treatment.

Now, 5 month old Babsy won the lottery: she was adopted into the best family she could dream of. Thank you for your support, so we can help these Cambodian cats in need!

ARC's network of donors continues to grow, now surpassing 2,000 individual supporters and organizations worldwide.