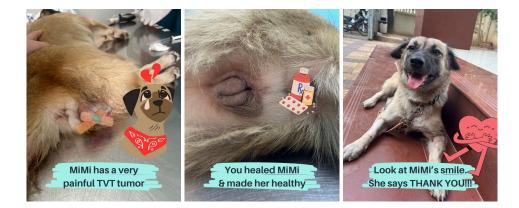

#### MiMi

Your support allows us to help animals like sweet MiMi, who was abandoned by her owners. Can you believe that? Fortunately, kind animal lovers rescued her and brought her to ARC.

Sadly, MiMi was very weak and had a horribly painful TVT tumor. But with your help, we could give MiMi the right treatment to heal her, which took several weeks. Meanwhile, we have also spayed her, vaccinated, and microchipped her, as well as given her anti-parasite treatment.

All this is only possible thanks to your great support. Thank you!