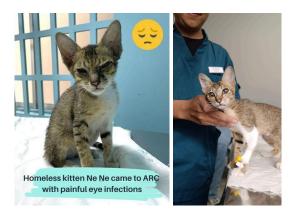

#### Ne Ne

Your support allows us to help animals like sweet homeless kitten Ne Ne, who was brought to ARC by kind rescuers. Four month old Ne Ne had a painful eye infection and was in an overall bad condition.

With your help, our ARC vet team could treat Ne Ne's eye infection, spay and vaccinate her, as well as give her a microchip and anti-parasite treatment. Once NeNe is strong enough, we will find the purrfect adoption family for her.