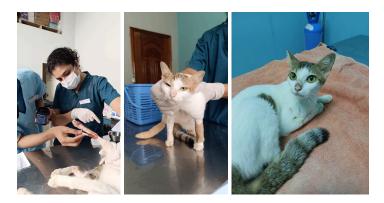

#### Marbles

Your support allows us to help animals like sweetheart Marbles. This about 1-year old kitty has a lovely caretaker who came to our clinic with great concern, when Marbles' legs were injured from boiling water.

Thanks to your support and help, our vet team was able to treat Marbles successfully. We were also able to spay and vaccinate her, give her a microchip and anti-parasite treatment.