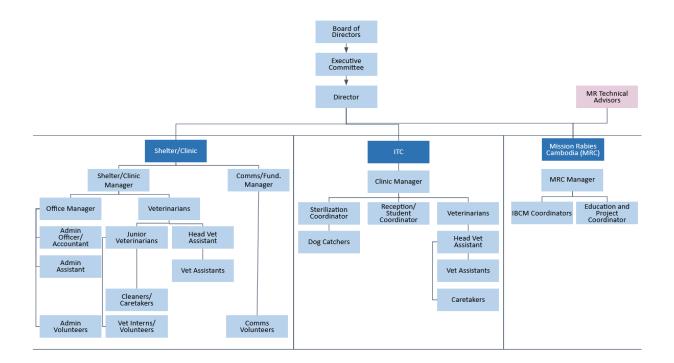

#### Are you interested in adopting a furry friend?

- English: https://ar-cambodia.com/adoption
- Khmer: https://ar-cambodia.com/adoption-khmer

In 2024, ARC's Board of Directors consisted of 5 members, and the Executive Committee consisted of 4 members. ARC employed 23 permanent staff in addition to 16 interns, and 2 international vet advisors.