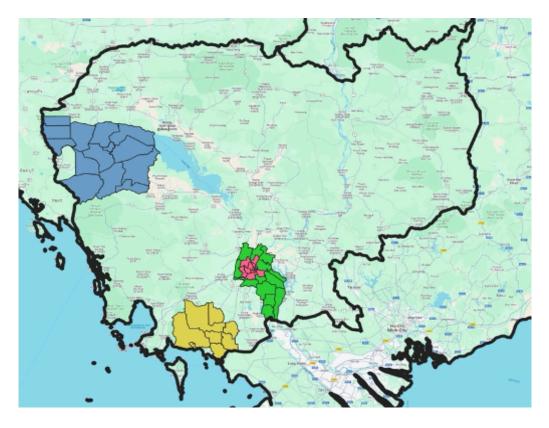

Our rabies projects in 2024 throughout Cambodia

| Province          | Activities                                                                                                                                                                                                 |  |
|-------------------|------------------------------------------------------------------------------------------------------------------------------------------------------------------------------------------------------------|--|
| Phnom Penh (pink) | <ul> <li>Clinic/Shelter</li> <li>Mass Dog Vaccination project</li> <li>Integrated Bite Case Management project</li> <li>Primary school education project</li> <li>International Training Center</li> </ul> |  |
| Kandal (green)    | <ul> <li>Mass Dog Vaccination project</li> <li>Integrated Bite Case Management project</li> <li>Primary school education project</li> </ul>                                                                |  |
| Battambang (blue) | <ul> <li>Mass Dog Vaccination project</li> <li>Integrated Bite Case Management project</li> </ul>                                                                                                          |  |
| Kampot (Yellow)   | <ul> <li>Integrated Bite Case Management project</li> </ul>                                                                                                                                                |  |